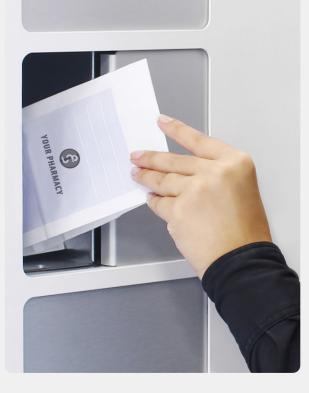

With repeat prescriptions being collected from servilocker, pharmacy staff have more time to assist customers at the counter.

Better quality service for everyone.

### The convenience of servilocker

Servilocker is a self-service prescription pick-up solution that allows you to collect your medication at a time that suits you without the intervention of pharmacy staff.