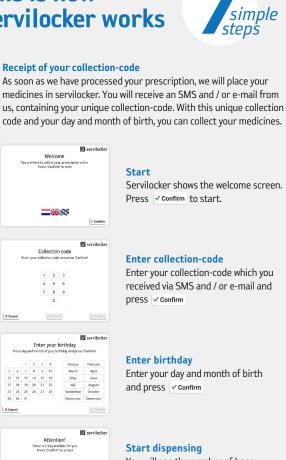

## This is how servilocker works

1

2

3

4

5

6

7

X Cance

X Cancel

✓ Confirm

✓ Confirm 😒 servilocke

servilocke

Attention!

Thank you vard to serve

Remove your bag and press 'Confi

You will see the number of bags available for dispensing. Enter Confirm to start dispensing

**Confirm dispense** After removing your bag enter ✓ Confirm for closing the door.

Attention: When there is more than one bag to issue, the next door will be opened automatically.